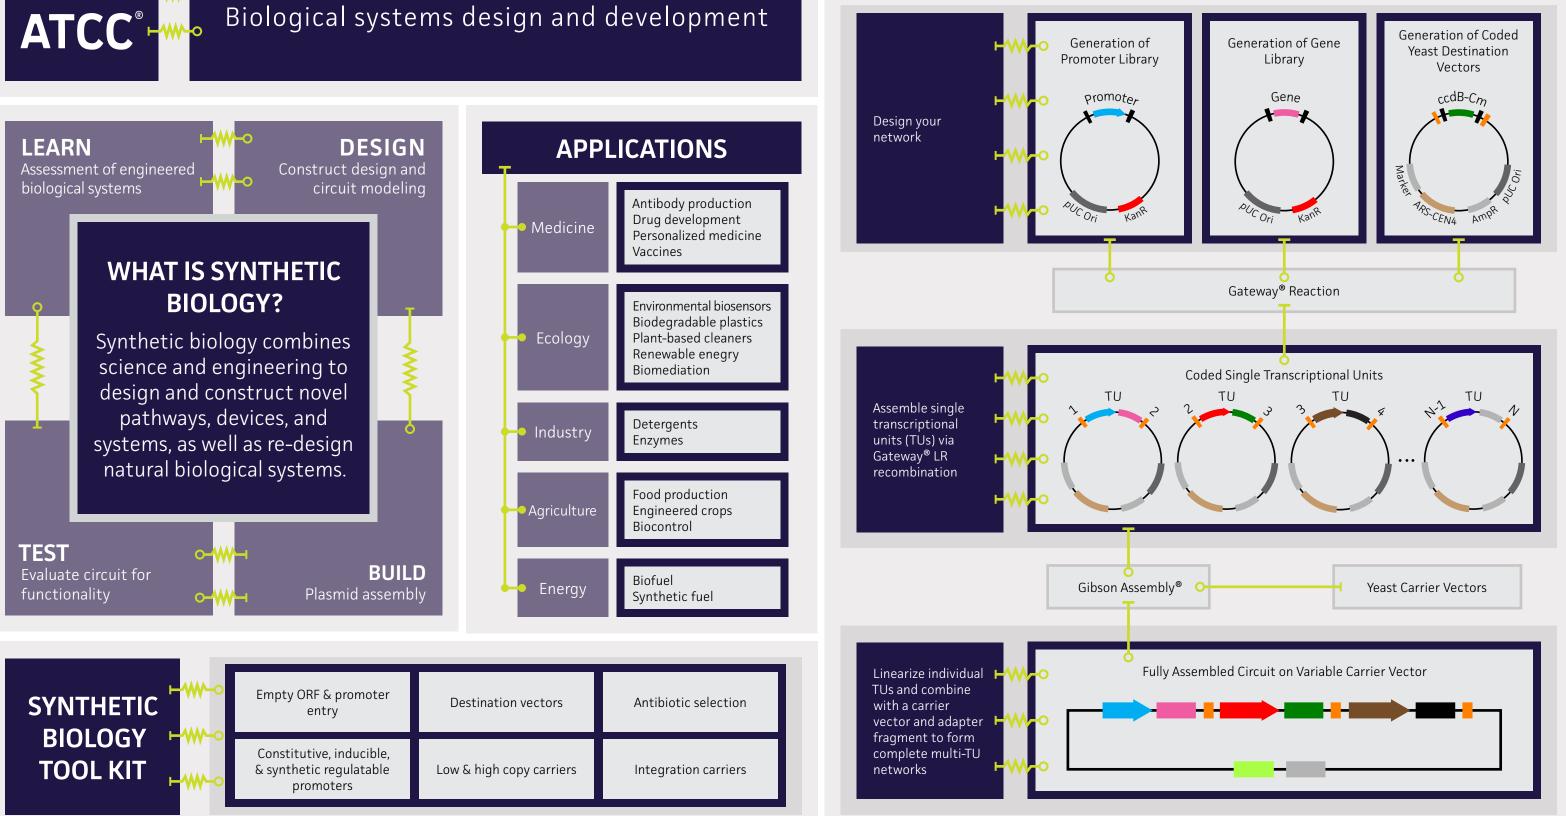

## **BUILD YOUR CIRCUIT IN 3 EASY STEPS**

Two-stage assembly system for yeast gene circuit construction and delivery

©2017 American Type Culture Collection. The ATCC trademark and trade name, and any other trademarks listed in this publication are trademarks owned by the American Type Culture Collection. Gateway<sup>®</sup> is a registered trademark of Thermo Fisher Scientific. Gibson Assembly<sup>®</sup> is a registered trademark of Synthetic Genomics, Inc.